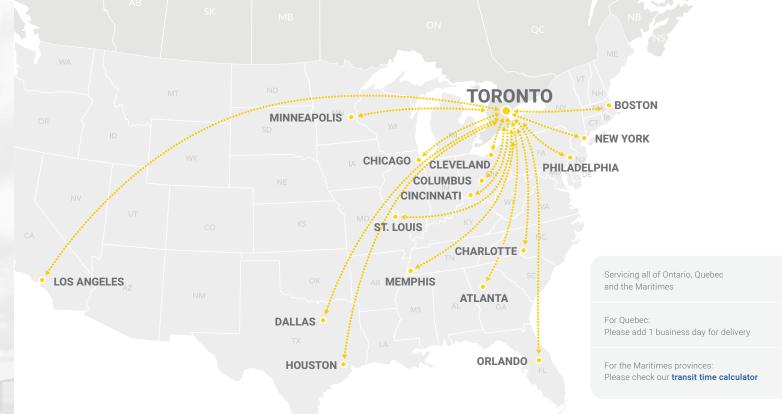

# CROSS BORDER EXPEDITED LTL SERVICE

Daily scheduled service between Toronto & select U.S. cities

1.800.409.2269

polaristransport.com

### DAILY SCHEDULED SERVICE WITH INDUSTRY-LEADING TRANSIT TIMES BETWEEN TORONTO (GTA) AND THE USA

| * BOSTON, MA OVERNIGHT        | * COLUMBUS, OH OVERNIGHT   | ATLANTA, GA              |
|-------------------------------|----------------------------|--------------------------|
| * NEW YORK CITY, NY OVERNIGHT | * CINCINNATI, OH OVERNIGHT | ORLANDO, FL              |
| * PHILADELPHIA, PA OVERNIGHT  | MINNEAPOLIS, MN 2 DAYS     | DALLAS, TX 3-4 DAYS      |
| * CHICAGO, IL OVERNIGHT       | MEMPHIS, TN 2 DAYS         | HOUSTON, TX 3-4 DAYS     |
| * CLEVELAND, OH OVERNIGHT     | CHARLOTTE, NC 2 DAYS       | LOS ANGELES, CA 2-4 DAYS |

These select cities show our expedited LTL service coverage. Polaris offers standard cross border LTL service to and from ALL POINTS USA. Please check our transit time calculator.